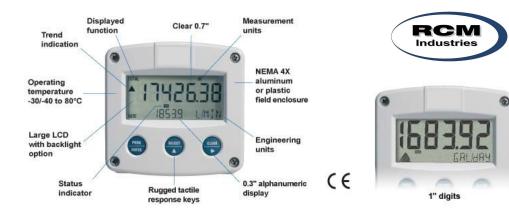

## Features:

- 15 Point Linearization of Flow Curve with Interpolation
- Displays Instantaneous Flow Rate, Total & Accumulated Total
- Large 17mm (0.67") Digit for Flow Rate or Total
- Operational Temperature -30 to 80°C (-22 to 178°F)
- Rugged Enclosure IP67/NEMA 4X Rated
- Wet / Wet Differential Pressure Sensor
- Amber or Green Backlighting Optional

**New** Digital display flow meter 2 wire loop powered 4-20mA DC transmitter features 7 digits for flow rate and 11 digits for accumulated total. On-screen engineering units are easily configured, while different units for flow rate and total can be displayed simultaneously. A wide selection of options further enhances this models capability. Optional backlighting is available for easy viewing and intrinsic safe approval for hazardous locations.

**New** Wet/wet differential pressure sensor is protected by an isolated stainless steel diaphragm for measuring liquids, gases and conductive flow media.

RCM has been manufacturing quality flow measuring products for over 35 years for end-users and OEM applications. Web page links