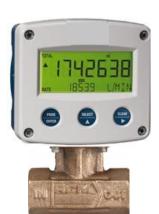

## Flo-Gage™ Digital Display Flowmeter - RW3

## Features:

- 15 Point Linearization of Flow Curve with Interpolation
- Displays Instantaneous Flow Rate, Total & Accumulated Total
- Large 17mm (0.67") Digit for Flow Rate or Total
- Operational Temperature -30 to 80°C (-22 to 178°F)
- Rugged Enclosure IP67/NEMA 4X Rated
- Wet / Wet Differential Pressure Sensor
- Amber or Green Backlighting Optional

**New** Digital display flow meter 2 wire loop powered 4-20mA DC transmitter features 7 digits for flow rate and 11 digits for accumulated total. On-screen engineering units are easily configured, while different units for flow rate and total can be displayed simultaneously. A wide selection of options further enhances this models capability. Optional backlighting is available for easy viewing and intrinsic safe approval for hazardous locations.